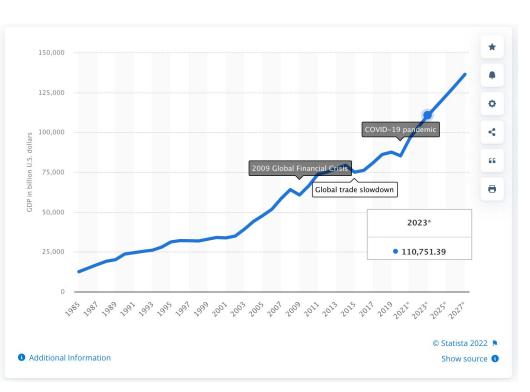

#### MARKET SIZE : GLOBAL DIGITAL ECONOMY

https://www.statista.com/statistics/268750/global-gross-domestic-pro duct-gdp/

#### **2023**= **100 TRILLION USD**

1% taxes for the planet =

\$1Trillion USD for the Planet Earth.

If we move all the economy to crypto and blockchain is possible to solve BIG Planetary Problems→ like Climate Change or Economy inequality.