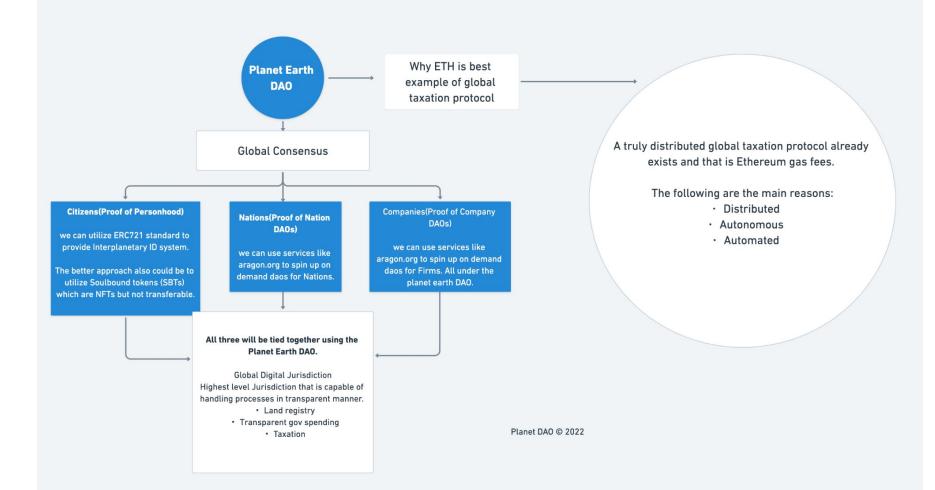

 $USD150 \times 333,34M = USD 50B$ 

Company description 3rd product: Planetary wallet IDS for Nations, Cities, municipalities.

UNIVERSAL BANK

We allocate Global Money in PLANETARY DAO

(Philanthropy/Charity/VCs/Global Tax)

Market: since Bitcoin, 80M wallets users 2022

(Tax: exactly same model of ETH Fee)

We solve taxation at Global Level.

We solve GLOBAL ID: People, Companies, Nations States.

Seeking funds/partners to build open source AGI.

# BUSINESS MODEL BLOCKCHAIN TAXATION PROTOCOL

**10% EVERY TRANSACTION:** 

```
1% GLOBAL (NO-CREDIT)
```

**2% National** 

2% STATE / PROVINCES

**4% REGION** 

**1% NETWORK (NO-CREDIT)**ightarrowPlatform pays for itself

#### THAT GLOBAL TAX WORKS LIKE ETH GAS FEE AND IS GOING TO THE PLANETARY DAO.

#### GLOBAL MONEY: PHILANTHROPY / CHARITY / TAXES WILL BE ALLOCATED IN PLANETARY DAO.