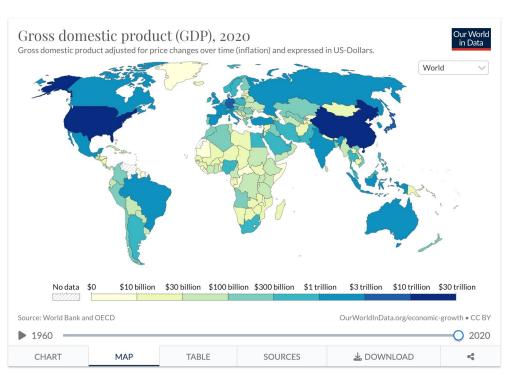

#### MARKET SIZE : GLOBAL DIGITAL ECONOMY

https://www.statista.com/statistics/268750/global-gross-domestic-pro duct-gdp/

#### **2023**= **100 TRILLION USD**

1% taxes for the planet =

\$1Trillion USD for the Planet Earth.

If we move all the economy to crypto and blockchain is possible to solve BIG Planetary Problems→ like Climate Change or Economy inequality.

### HOW WOULD YOU LIKE TO USE THIS MONEY IN NATIONS...? 2% NATION - 2% STATES/PROVINCES....?

HOW THE 50/50 TAX SPLIT IN NATIONS BENEFITS "LOCAL" COMMUNITIES?......

https://ourworldindata.org/grapher/gross-domestic-product