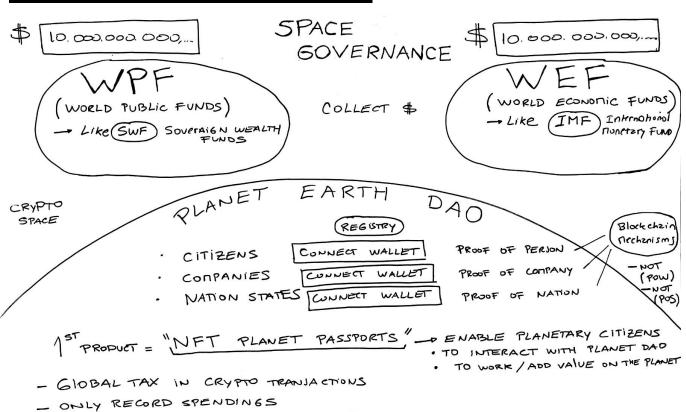

# GLOBAL GOVERNANCE

#### OPERATING SYSTEM FOR THE PLANET(S)

### **HOW IT WORKS?**

- PUTTING GOVERNMENT SPENDINGS ON THE BLOCKCHAIN

#### **EVERY TRANSACTION WILL BE RECORDED WITH 10% GLOBAL TAX**

People / companies spending money purchasing product /services / experiences on the internet will be recorded with 10% global tax.

(exempted from paying taxes in Nations - we are making partnerships with Nations States)

#### THAT GLOBAL TAX WORKS LIKE ETH GAS FEE AND IS GOING TO THE PLANETARY DAO.

#### GLOBAL MONEY: PHILANTHROPY / CHARITY / TAXES WILL BE ALLOCATED IN PLANETARY DAO.

### FIRST PRODUCT

### SOME PROBLEMS SOLVED

- I- PAYING FOR NETWORK
- 2- GLOBAL TAX / GOVERNANCE
- 3 PLANET EARTH PASSPORT / RAILS→ MVP ESTONIA
- 4- TAX COLLECTION WITH BUILT IN KYC WITH PROOF OF PERSON.
- 5- PROPER ACCRUAL 50/50 BUYER/SELLER.